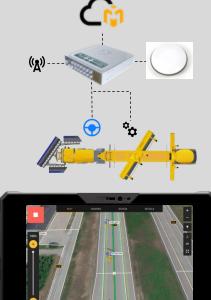

#### **Driver Assist**

Reduced training need Increased situational awareness Increased predictability Reduced risk of runway incursions Improved accuracy Reduced voice communication

Remote equipment control

Full driverless functionality, enabling resource re-allocation

Enables remote operated airports

**Planning & Simulation** Digitization of snow plans Improved snow plan design

Improved training of personnel

Analysis of operational concepts

**Operational Insight** 