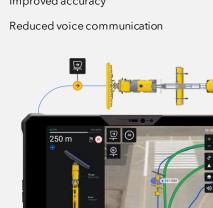

#### **Driver Assist**

Reduced training need Increased situational awareness Increased predictability Reduced risk of runway incursions Improved accuracy Reduced voice communication

Remote equipment control