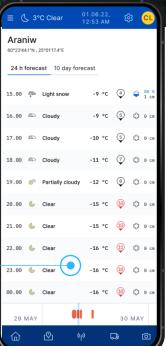

### Wx Horizon

App that uses sensors to generate enhanced road weather forecasts for winter maintenance professionals

Know before you go

Get all the information you need on your local road conditions with one glance

General weather forecast

72-hour road weather forecasts