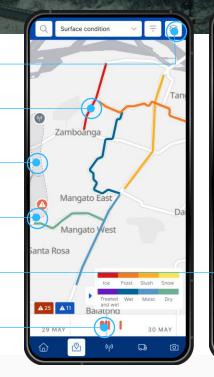

#### All data visualized

Your road conditions and assets are visualized on a map with powerful filtering capabilities so you can easily find what you are looking for.

Dew point temperature

Road state: dry / not dry

Radar and satellite layers

Heatmaps for surface temperature, surface state and grip

Alerts and notifications

Connected car data: tire grip, windscreen wipers, air temperature