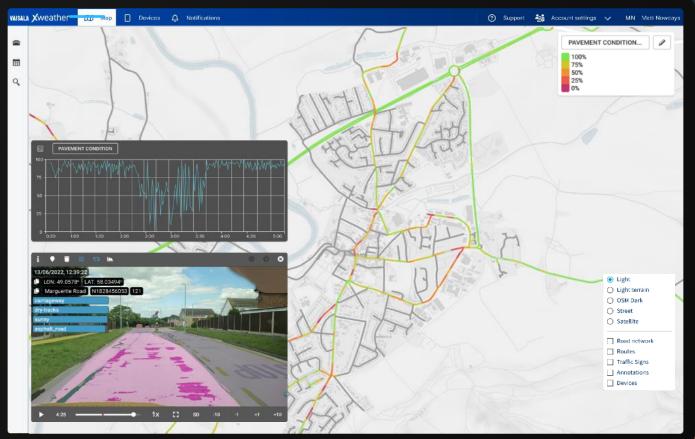

#### All data visualized

Your road conditions and assets are visualized on a map with powerful filtering capabilities so you can easily find what you are looking for.

### Wx Horizon

App that uses sensors to generate enhanced road weather forecasts for winter maintenance professionals

Know before you go

Get all the information you need on your local road conditions with one glance

Dew point temperature

Road state: dry / not dry

Radar and satellite layers

Heatmaps for surface temperature, surface state and grip

Alerts and notifications

Connected car data: tire grip, windscreen wipers, air temperature