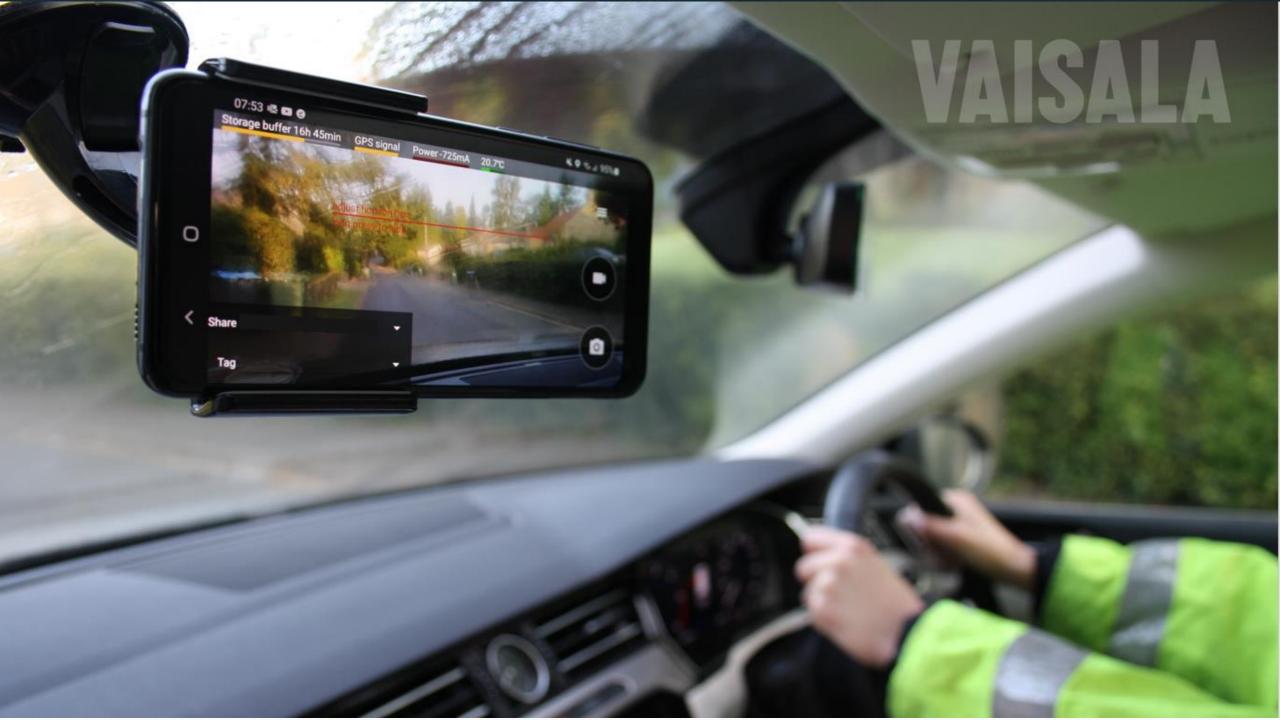

#### One drive, multiple surveys

Anyone with a driver's license can survey your road defects, and road fixes, as well as create comprehensive asset inventories all at once.

#### Re-play

You are backed by HD videos of your road network when you want to go back in time.