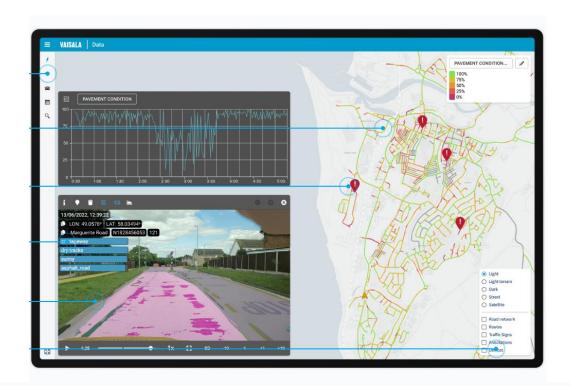

### RoadAl

#### One drive, multiple surveys

Anyone with a driver's license can survey your road defects, and road fixes, as well as create comprehensive asset inventories all at once.

#### **Automatic analysis**

Deliver all the results for you within hours instead of weeks.

#### Re-play

You are backed by HD videos of your road network when you want to go back in time.

#### All data visualized

Your road conditions and assets are visualized on a map with powerful filtering capabilities so you can easily find what you are looking for.