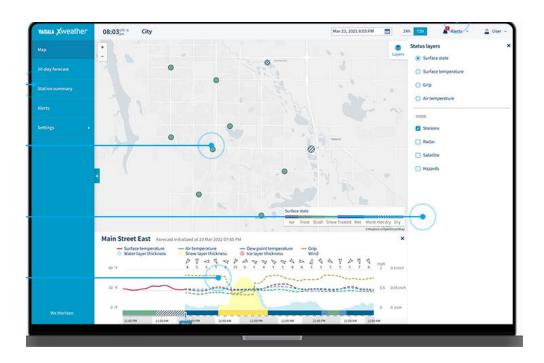

### Wx Horizon

App that uses sensors to generate enhanced road weather forecasts for winter maintenance professionals

Know before you go

Get all the information you need on your local road conditions with one glance

Stay informed

Alerts and notifications keep you up to date on changing weather conditions

Plan ahead

You and your crew have more time to prepare and make informed proactive treatment decisions

Non-invasive sensor

Dew point temperature

Road state: dry / not dry

Radar and satellite layers

Heatmaps for surface temperature, surface state and grip

Alerts and notifications

Connected car data: tire grip, windscreen wipers, air temperature

General weather forecast

72-hour road weather forecasts