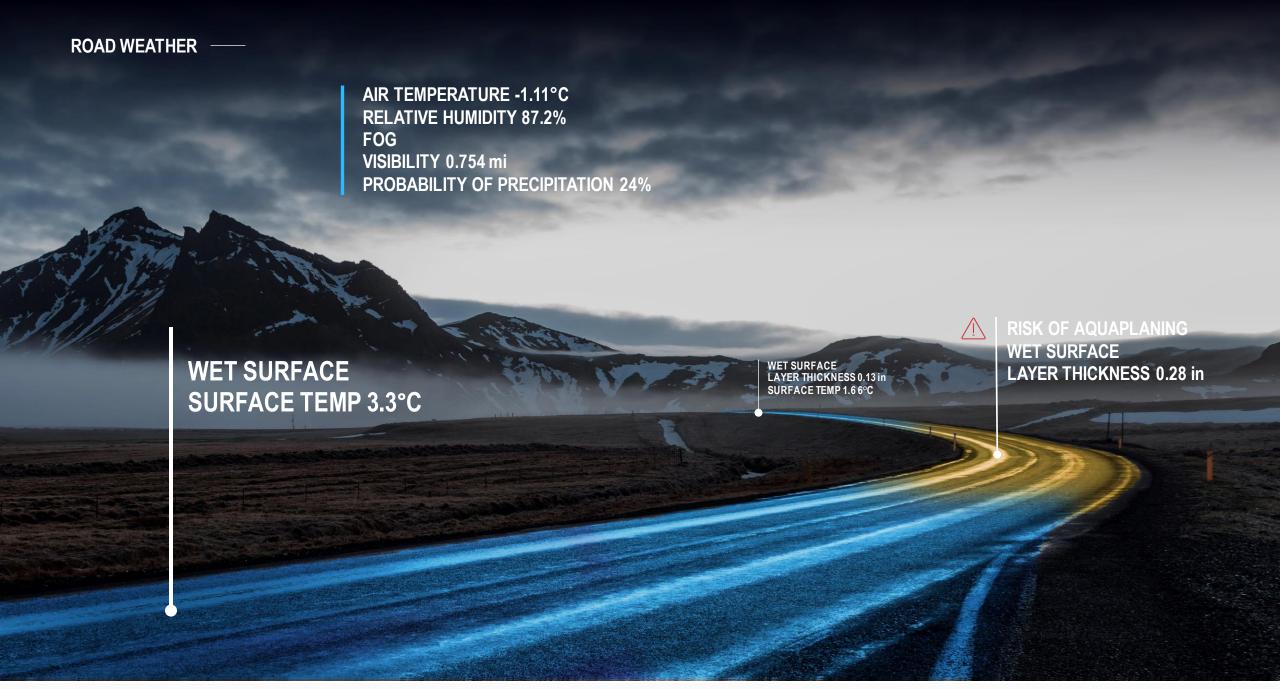

### Wx Horizon

App that uses sensors to generate enhanced road weather forecasts for winter maintenance professionals

Know before you go

Get all the information you need on your local road conditions with one glance

Stay informed

Alerts and notifications keep you up to date on changing weather conditions

Plan ahead

You and your crew have more time to prepare and make informed proactive treatment decisions

Non-invasive sensor

Measurements:

Features:

Wireless

Surface temperature

3+ year battery life

Reference grade accuracy

Residual salt

Air temperature

Dew point temperature

Road state: dry / not dry

Radar and satellite layers

Heatmaps for surface temperature, surface state and grip

Alerts and notifications

Connected car data: tire grip, windscreen wipers, air temperature

General weather forecast

72-hour road weather forecasts