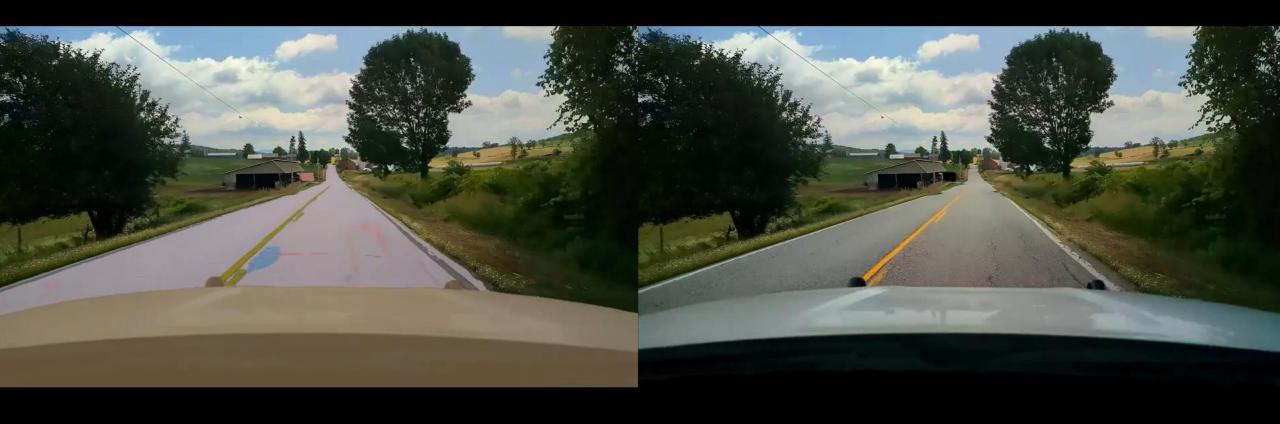

# **Automating Road Surveys**

### RoadAl

#### One drive, multiple surveys

Anyone with a driver's license can survey your road defects, and road fixes, as well as create comprehensive asset inventories all at once.

#### All data visualized

Your road conditions and assets are visualized on a map with powerful filtering capabilities so you can easily find what you are looking for.