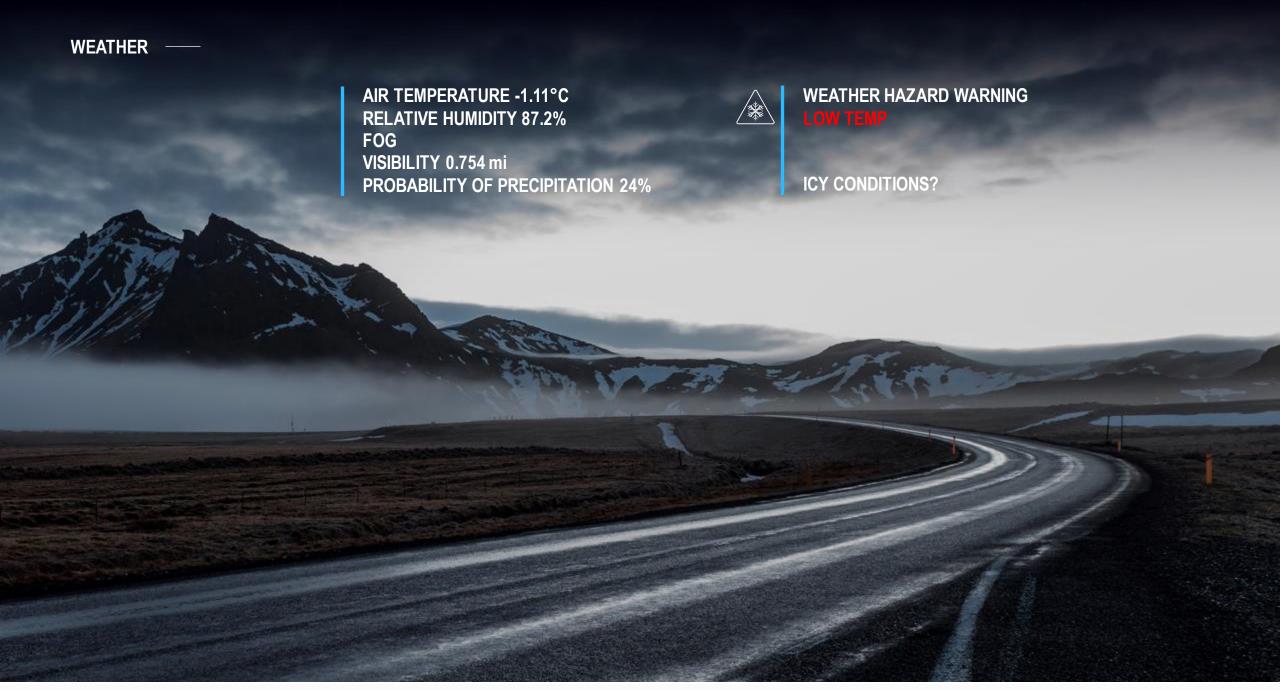

### Wx Horizon

App that uses sensors to generate enhanced road weather forecasts for winter maintenance professionals

Know before you go

Get all the information you need on your local road conditions with one glance

Stay informed

Alerts and notifications keep you up to date on changing weather conditions

Plan ahead

You and your crew have more time to prepare and make informed proactive treatment decisions

Non-invasive sensor

Measurements:

Features:

Wireless

Surface temperature

3+ year battery life

Reference grade accuracy

Residual salt

Air temperature

Dew point temperature

Road state: dry / not dry

Radar and satellite layers

Heatmaps for surface temperature, surface state and grip

Alerts and notifications

Connected car data: tire grip, windscreen wipers, air temperature

General weather forecast

72-hour road weather forecasts