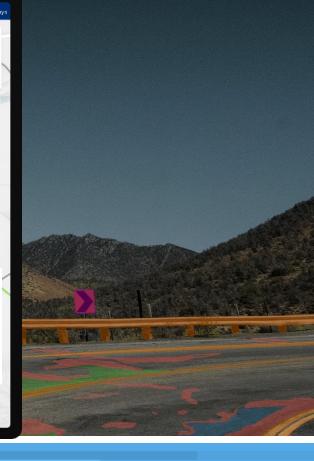

#### One drive, multiple surveys

Anyone with a driver's license can survey your road defects, and road fixes, as well as create comprehensive asset inventories all at once.

#### All data visualized

Your road conditions and assets are visualized on a map with powerful filtering capabilities so you can easily find what you are looking for.